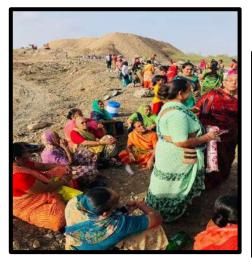

#### SANOSARA



#### Amreli, Gujarat, India

Sanosara village is located in Amreli Tehsil of Amreli district in Gujarat, India. It is situated 20km away from Amreli, which is both district & sub-district headquarter of Sanosara village.

#### Phase -1

Satellite image of village Sanosara and the constructed lake area 2019



Small lake (2.3acre) Big Lake (34 acre)

Area of work unused barren land.







SANDSARA

"मैं नहीं हम"

#### Amreli, Gujarat, India

## lake development Work in 2019





## <u>Check dam</u>





#### Vatan Charitable Trust SANOSARA

#### Amreli, Gujarat, India

### <u>All villagers on work</u>







### Most awaited moments





SANOSARA

Amreli, Gujarat, India

# Finally rains















Amreli, Gujarat, India



## Positive results











#### Vatan Charitable Trust SANOSARA



#### Amreli, Gujarat, India

## Plantations drive in village





















Amreli, Gujarat, India

## Water trough based on rain water harvesting







### Satellite image of lakes to be constructed in 2020-2021

Work has been started in January 2020 but due to corona pandemic situation the work is on slow progress and will be completed till 2021

#### Phase -2 work

(Red, Purple, Pink portions)



"Catch the rain, where it falls, when it falls"