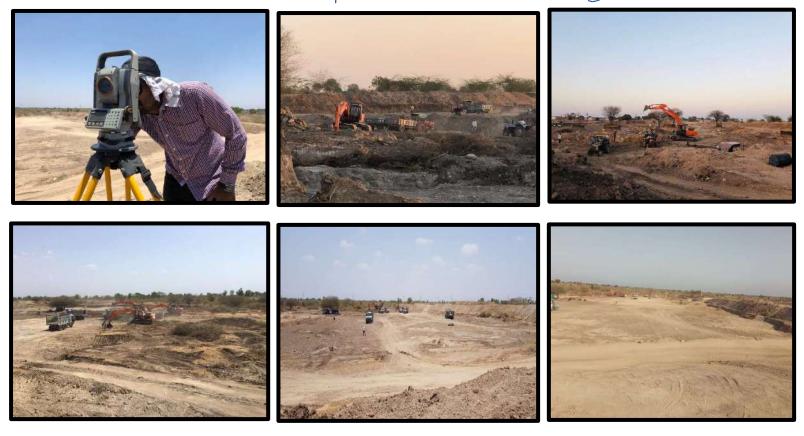

### Satellite image of lakes to be constructed in 2020-2021

Work has been started in January 2020 but due to corona pandemic situation the work is on slow progress and will be completed till 2021

#### Phase -2 work

(Red, Purple, Pink portions)

"Catch the rain, where it falls, when it falls"