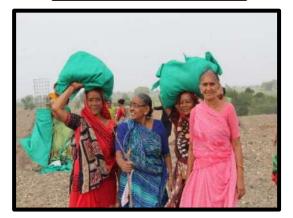

mreli district in Gujarat, India. It is situated 20km away from Amreli, which is both district & sub-district headquarter of Sanosara village.

#### Phase -1

Satellite image of village Sanosara and the constructed lake area 2019



Small lake (2.3acre) Big Lake (34 acre)

Area of work unused barren land.







SANDSARA

"मैं नहीं हम"

#### Amreli, Gujarat, India

## lake development Work in 2019





## <u>Check dam</u>





#### Vatan Charitable Trust SANOSARA

#### Amreli, Gujarat, India

### <u>All villagers on work</u>







### Most awaited moments





SANOSARA

Amreli, Gujarat, India

# Finally rains















Amreli, Gujarat, India



## Positive results











#### Vatan Charitable Trust SANOSARA



#### Amreli, Gujarat, India

## Plantations drive in village





















Amreli, Gujarat, India

## Water trough based on rain water harvesting







### Satellite image of lakes to be constructed in 2020-2021

Work has been started in January 2020 but due to corona pandemic situation the work is on slow progress and will be completed till 2021

#### Phase -2 work

(Red, Purple, Pink portions)



"Catch the rain, where it falls, when it falls"