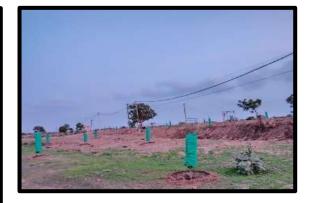

of Amreli district in Gujarat, India. It is situated 20km away from Amreli, which is both district & sub-district headquarter of Sanosara village.

#### Phase -1

Satellite image of village Sanosara and the constructed lake area 2019



Small lake (2.3acre) Big Lake (34 acre)

Area of work unused barren land.







SANDSARA

"मैं नहीं हम"

#### Amreli, Gujarat, India

## lake development Work in 2019





## <u>Check dam</u>





#### Vatan Charitable Trust SANOSARA

#### Amreli, Gujarat, India

### <u>All villagers on work</u>







### Most awaited moments





SANOSARA

Amreli, Gujarat, India

# Finally rains















Amreli, Gujarat, India



## Positive results











#### Vatan Charitable Trust SANOSARA



#### Amreli, Gujarat, India

## Plantations drive in village





















Amreli, Gujarat, India

## Water trough based on rain water harvesting







### Satellite image of lakes to be constructed in 2020-2021

Work has been started in January 2020 but due to corona pandemic situation the work is on slow progress and will be completed till 2021

#### Phase -2 work

(Red, Purple, Pink portions)



"Catch the rain, where it falls, when it falls"