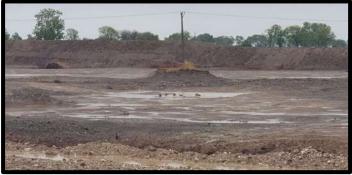

#### SANOSARA



#### Amreli, Gujarat, India

Sanosara village is located in Amreli Tehsil of Amreli district in Gujarat, India. It is situated 20km away from Amreli, which is both district & sub-district headquarter of Sanosara village.

#### Phase -1

Satellite image of village Sanosara and the constructed lake area 2019



Small lake (2.3acre) Big Lake (34 acre)

Area of work unused barren land.







SANDSARA

"मैं नहीं हम"

#### Amreli, Gujarat, India

## lake development Work in 2019





## <u>Check dam</u>





#### Vatan Charitable Trust SANOSARA

#### Amreli, Gujarat, India

### <u>All villagers on work</u>







### Most awaited moments





SANOSARA

Amreli, Gujarat, India

# Finally rains















Amreli, Gujarat, India



## Positive results











#### Vatan Charitable Trust SANOSARA



#### Amreli, Gujarat, India

## Plantations drive in village





















Amreli, Gujarat, India

## Water trough based on rain water harvesting







### Satellite image of lakes to be constructed in 2020-2021

Work has been started in January 2020 but due to corona pandemic situation the work is on slow progress and will be completed till 2021

#### Phase -2 work

(Red, Purple, Pink portions)



"Catch the rain, where it falls, when it falls"