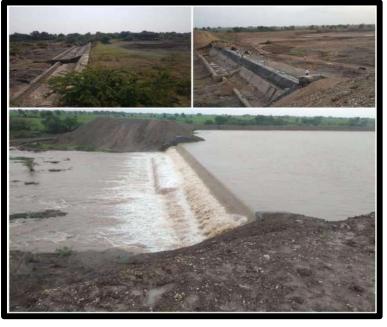

#### SANOSARA



#### Amreli, Gujarat, India

Sanosara village is located in Amreli Tehsil of Amreli district in Gujarat, India. It is situated 20km away from Amreli, which is both district & sub-district headquarter of Sanosara village.

#### Phase -1

Satellite image of village Sanosara and the constructed lake area 2019



Small lake (2.3acre) Big Lake (34 acre)

Area of work unused barren land.







SANDSARA

"मैं नहीं हम"

#### Amreli, Gujarat, India

## lake development Work in 2019





## <u>Check dam</u>





#### Vatan Charitable Trust SANOSARA

#### Amreli, Gujarat, India

### <u>All villagers on work</u>







### Most awaited moments





SANOSARA

Amreli, Gujarat, India

# Finally rains















Amreli, Gujarat, India



## Positive results











#### Vatan Charitable Trust SANOSARA



#### Amreli, Gujarat, India

## Plantations drive in village





















Amreli, Gujarat, India

## Water trough based on rain water harvesting







### Satellite image of lakes to be constructed in 2020-2021

Work has been started in January 2020 but due to corona pandemic situation the work is on slow progress and will be completed till 2021

#### Phase -2 work

(Red, Purple, Pink portions)



"Catch the rain, where it falls, when it falls"