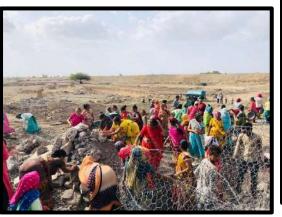

#### SANOSARA



#### Amreli, Gujarat, India

Sanosara village is located in Amreli Tehsil of Amreli district in Gujarat, India. It is situated 20km away from Amreli, which is both district & sub-district headquarter of Sanosara village.

#### Phase -1

Satellite image of village Sanosara and the constructed lake area 2019



Small lake (2.3acre) Big Lake (34 acre)

Area of work unused barren land.







SANDSARA

"मैं नहीं हम"

#### Amreli, Gujarat, India

## lake development Work in 2019





## <u>Check dam</u>





#### Vatan Charitable Trust SANOSARA

#### Amreli, Gujarat, India

### <u>All villagers on work</u>







### Most awaited moments





SANOSARA

Amreli, Gujarat, India

# Finally rains















Amreli, Gujarat, India



## Positive results











#### Vatan Charitable Trust SANOSARA



#### Amreli, Gujarat, India

## Plantations drive in village





















Amreli, Gujarat, India

## Water trough based on rain water harvesting







### Satellite image of lakes to be constructed in 2020-2021

Work has been started in January 2020 but due to corona pandemic situation the work is on slow progress and will be completed till 2021

#### Phase -2 work

(Red, Purple, Pink portions)



"Catch the rain, where it falls, when it falls"