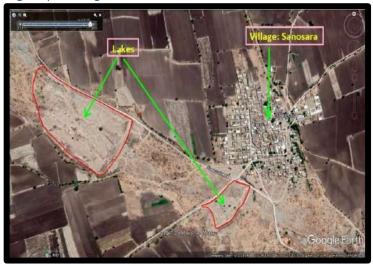

#### Phase -1

Satellite image of village Sanosara and the constructed lake area 2019

Small lake (2.3acre) Big Lake (34 acre)

Area of work unused barren land.

SANDSARA

"मैं नहीं हम"