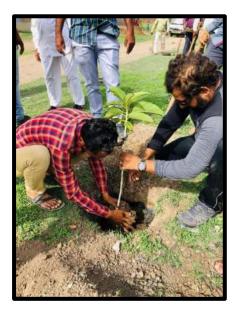

Amreli district in Gujarat, India. It is situated 20km away from Amreli, which is both district & sub-district headquarter of Sanosara village.

#### Phase -1

Satellite image of village Sanosara and the constructed lake area 2019



Small lake (2.3acre) Big Lake (34 acre)

Area of work unused barren land.







SANDSARA

"मैं नहीं हम"

#### Amreli, Gujarat, India

## lake development Work in 2019





## <u>Check dam</u>





#### Vatan Charitable Trust SANOSARA

#### Amreli, Gujarat, India

### <u>All villagers on work</u>







### Most awaited moments





SANOSARA

Amreli, Gujarat, India

# Finally rains















Amreli, Gujarat, India



## Positive results











#### Vatan Charitable Trust SANOSARA



#### Amreli, Gujarat, India

## Plantations drive in village





















Amreli, Gujarat, India

## Water trough based on rain water harvesting







### Satellite image of lakes to be constructed in 2020-2021

Work has been started in January 2020 but due to corona pandemic situation the work is on slow progress and will be completed till 2021

#### Phase -2 work

(Red, Purple, Pink portions)



"Catch the rain, where it falls, when it falls"