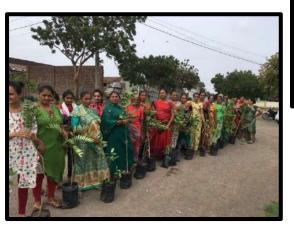

i district in Gujarat, India. It is situated 20km away from Amreli, which is both district & sub-district headquarter of Sanosara village.

#### Phase -1

Satellite image of village Sanosara and the constructed lake area 2019



Small lake (2.3acre) Big Lake (34 acre)

Area of work unused barren land.







SANDSARA

"मैं नहीं हम"

#### Amreli, Gujarat, India

## lake development Work in 2019





## <u>Check dam</u>





#### Vatan Charitable Trust SANOSARA

#### Amreli, Gujarat, India

### <u>All villagers on work</u>







### Most awaited moments





SANOSARA

Amreli, Gujarat, India

# Finally rains















Amreli, Gujarat, India



## Positive results











#### Vatan Charitable Trust SANOSARA



#### Amreli, Gujarat, India

## Plantations drive in village





















Amreli, Gujarat, India

## Water trough based on rain water harvesting







### Satellite image of lakes to be constructed in 2020-2021

Work has been started in January 2020 but due to corona pandemic situation the work is on slow progress and will be completed till 2021

#### Phase -2 work

(Red, Purple, Pink portions)



"Catch the rain, where it falls, when it falls"