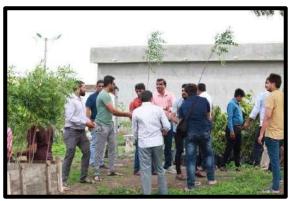

sil of Amreli district in Gujarat, India. It is situated 20km away from Amreli, which is both district & sub-district headquarter of Sanosara village.

#### Phase -1

Satellite image of village Sanosara and the constructed lake area 2019



Small lake (2.3acre) Big Lake (34 acre)

Area of work unused barren land.







SANDSARA

"मैं नहीं हम"

#### Amreli, Gujarat, India

## lake development Work in 2019





## <u>Check dam</u>





#### Vatan Charitable Trust SANOSARA

#### Amreli, Gujarat, India

### <u>All villagers on work</u>







### Most awaited moments





SANOSARA

Amreli, Gujarat, India

# Finally rains















Amreli, Gujarat, India



## Positive results











#### Vatan Charitable Trust SANOSARA



#### Amreli, Gujarat, India

## Plantations drive in village





















Amreli, Gujarat, India

## Water trough based on rain water harvesting







### Satellite image of lakes to be constructed in 2020-2021

Work has been started in January 2020 but due to corona pandemic situation the work is on slow progress and will be completed till 2021

#### Phase -2 work

(Red, Purple, Pink portions)



"Catch the rain, where it falls, when it falls"