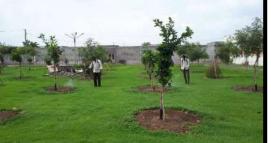

district in Gujarat, India. It is situated 20km away from Amreli, which is both district & sub-district headquarter of Sanosara village.

#### Phase -1

Satellite image of village Sanosara and the constructed lake area 2019



Small lake (2.3acre) Big Lake (34 acre)

Area of work unused barren land.







SANDSARA

"मैं नहीं हम"

#### Amreli, Gujarat, India

## lake development Work in 2019





## <u>Check dam</u>





#### Vatan Charitable Trust SANOSARA

#### Amreli, Gujarat, India

### <u>All villagers on work</u>







### Most awaited moments





SANOSARA

Amreli, Gujarat, India

# Finally rains















Amreli, Gujarat, India



## Positive results











#### Vatan Charitable Trust SANOSARA



#### Amreli, Gujarat, India

## Plantations drive in village





















Amreli, Gujarat, India

## Water trough based on rain water harvesting







### Satellite image of lakes to be constructed in 2020-2021

Work has been started in January 2020 but due to corona pandemic situation the work is on slow progress and will be completed till 2021

#### Phase -2 work

(Red, Purple, Pink portions)



"Catch the rain, where it falls, when it falls"