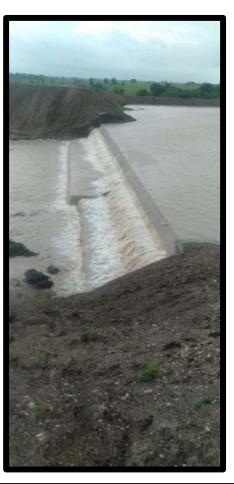

#### SANOSARA



#### Amreli, Gujarat, India

Sanosara village is located in Amreli Tehsil of Amreli district in Gujarat, India. It is situated 20km away from Amreli, which is both district & sub-district headquarter of Sanosara village.

#### Phase -1

Satellite image of village Sanosara and the constructed lake area 2019



Small lake (2.3acre) Big Lake (34 acre)

Area of work unused barren land.







SANDSARA

"मैं नहीं हम"

#### Amreli, Gujarat, India

## lake development Work in 2019





## <u>Check dam</u>





#### Vatan Charitable Trust SANOSARA

#### Amreli, Gujarat, India

### <u>All villagers on work</u>







### Most awaited moments





SANOSARA

Amreli, Gujarat, India

# Finally rains















Amreli, Gujarat, India



## Positive results











#### Vatan Charitable Trust SANOSARA



#### Amreli, Gujarat, India

## Plantations drive in village





















Amreli, Gujarat, India

## Water trough based on rain water harvesting







### Satellite image of lakes to be constructed in 2020-2021

Work has been started in January 2020 but due to corona pandemic situation the work is on slow progress and will be completed till 2021

#### Phase -2 work

(Red, Purple, Pink portions)



"Catch the rain, where it falls, when it falls"