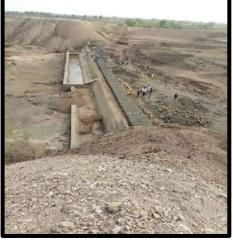

#### SANOSARA



#### Amreli, Gujarat, India

Sanosara village is located in Amreli Tehsil of Amreli district in Gujarat, India. It is situated 20km away from Amreli, which is both district & sub-district headquarter of Sanosara village.

#### Phase -1

Satellite image of village Sanosara and the constructed lake area 2019



Small lake (2.3acre) Big Lake (34 acre)

Area of work unused barren land.







SANDSARA

"मैं नहीं हम"

#### Amreli, Gujarat, India

## lake development Work in 2019





## <u>Check dam</u>





#### Vatan Charitable Trust SANOSARA

#### Amreli, Gujarat, India

### <u>All villagers on work</u>







### Most awaited moments





SANOSARA

Amreli, Gujarat, India

# Finally rains















Amreli, Gujarat, India



## Positive results











#### Vatan Charitable Trust SANOSARA



#### Amreli, Gujarat, India

## Plantations drive in village





















Amreli, Gujarat, India

## Water trough based on rain water harvesting







### Satellite image of lakes to be constructed in 2020-2021

Work has been started in January 2020 but due to corona pandemic situation the work is on slow progress and will be completed till 2021

#### Phase -2 work

(Red, Purple, Pink portions)



"Catch the rain, where it falls, when it falls"