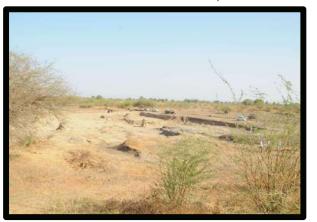

#### SANOSARA



#### Amreli, Gujarat, India

Sanosara village is located in Amreli Tehsil of Amreli district in Gujarat, India. It is situated 20km away from Amreli, which is both district & sub-district headquarter of Sanosara village.

#### Phase -1

Satellite image of village Sanosara and the constructed lake area 2019



Small lake (2.3acre) Big Lake (34 acre)

Area of work unused barren land.







SANDSARA

"मैं नहीं हम"

#### Amreli, Gujarat, India

## lake development Work in 2019





## <u>Check dam</u>





#### Vatan Charitable Trust SANOSARA

#### Amreli, Gujarat, India

### <u>All villagers on work</u>







### Most awaited moments





SANOSARA

Amreli, Gujarat, India

# Finally rains















Amreli, Gujarat, India



## Positive results











#### Vatan Charitable Trust SANOSARA



#### Amreli, Gujarat, India

## Plantations drive in village





















Amreli, Gujarat, India

## Water trough based on rain water harvesting







### Satellite image of lakes to be constructed in 2020-2021

Work has been started in January 2020 but due to corona pandemic situation the work is on slow progress and will be completed till 2021

#### Phase -2 work