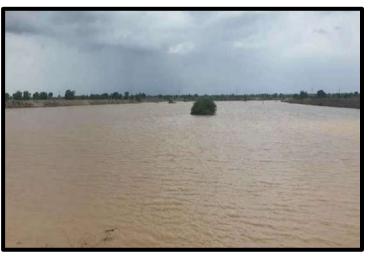

#### SANOSARA



#### Amreli, Gujarat, India

Sanosara village is located in Amreli Tehsil of Amreli district in Gujarat, India. It is situated 20km away from Amreli, which is both district & sub-district headquarter of Sanosara village.

#### Phase -1

Satellite image of village Sanosara and the constructed lake area 2019



Small lake (2.3acre) Big Lake (34 acre)

Area of work unused barren land.







SANDSARA

"मैं नहीं हम"

#### Amreli, Gujarat, India

## lake development Work in 2019





## <u>Check dam</u>





#### Vatan Charitable Trust SANOSARA

#### Amreli, Gujarat, India

### <u>All villagers on work</u>







### Most awaited moments





SANOSARA

Amreli, Gujarat, India

# Finally rains















Amreli, Gujarat, India



## Positive results











#### Vatan Charitable Trust SANOSARA



#### Amreli, Gujarat, India

## Plantations drive in village





















Amreli, Gujarat, India

## Water trough based on rain water harvesting







### Satellite image of lakes to be constructed in 2020-2021

Work has been started in January 2020 but due to corona pandemic situation the work is on slow progress and will be completed till 2021

#### Phase -2 work

(Red, Purple, Pink portions)



"Catch the rain, where it falls, when it falls"