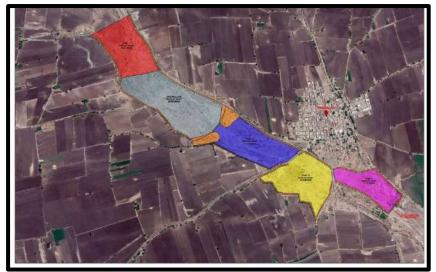

### Satellite image of lakes to be constructed in 2020-2021

Work has been started in January 2020 but due to corona pandemic situation the work is on slow progress and will be completed till 2021

#### Phase -2 work

(Red, Purple, Pink portions)

"Catch the rain, where it falls, when it falls"