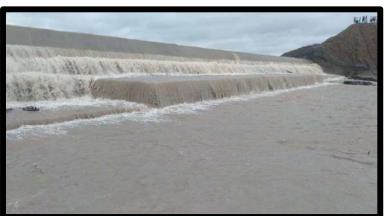

#### SANOSARA



#### Amreli, Gujarat, India

Sanosara village is located in Amreli Tehsil of Amreli district in Gujarat, India. It is situated 20km away from Amreli, which is both district & sub-district headquarter of Sanosara village.

#### Phase -1

Satellite image of village Sanosara and the constructed lake area 2019



Small lake (2.3acre) Big Lake (34 acre)

Area of work unused barren land.







SANDSARA

"मैं नहीं हम"

#### Amreli, Gujarat, India

## lake development Work in 2019





## <u>Check dam</u>





#### Vatan Charitable Trust SANOSARA

#### Amreli, Gujarat, India

### <u>All villagers on work</u>







### Most awaited moments





SANOSARA

Amreli, Gujarat, India

# Finally rains















Amreli, Gujarat, India



## Positive results











#### Vatan Charitable Trust SANOSARA



#### Amreli, Gujarat, India

## Plantations drive in village





















Amreli, Gujarat, India

## Water trough based on rain water harvesting







### Satellite image of lakes to be constructed in 2020-2021

Work has been started in January 2020 but due to corona pandemic situation the work is on slow progress and will be completed till 2021

#### Phase -2 work

(Red, Purple, Pink portions)



"Catch the rain, where it falls, when it falls"