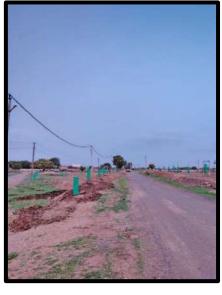

eli district in Gujarat, India. It is situated 20km away from Amreli, which is both district & sub-district headquarter of Sanosara village.

#### Phase -1

Satellite image of village Sanosara and the constructed lake area 2019



Small lake (2.3acre) Big Lake (34 acre)

Area of work unused barren land.







SANDSARA

"मैं नहीं हम"

#### Amreli, Gujarat, India

## lake development Work in 2019





## <u>Check dam</u>





#### Vatan Charitable Trust SANOSARA

#### Amreli, Gujarat, India

### <u>All villagers on work</u>







### Most awaited moments





SANOSARA

Amreli, Gujarat, India

# Finally rains















Amreli, Gujarat, India



## Positive results











#### Vatan Charitable Trust SANOSARA



#### Amreli, Gujarat, India

## Plantations drive in village





















Amreli, Gujarat, India

## Water trough based on rain water harvesting







### Satellite image of lakes to be constructed in 2020-2021

Work has been started in January 2020 but due to corona pandemic situation the work is on slow progress and will be completed till 2021

#### Phase -2 work

(Red, Purple, Pink portions)



"Catch the rain, where it falls, when it falls"