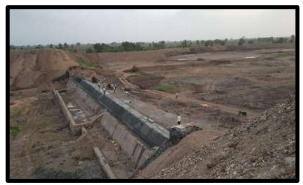

#### SANOSARA



#### Amreli, Gujarat, India

Sanosara village is located in Amreli Tehsil of Amreli district in Gujarat, India. It is situated 20km away from Amreli, which is both district & sub-district headquarter of Sanosara village.

#### Phase -1

Satellite image of village Sanosara and the constructed lake area 2019



Small lake (2.3acre) Big Lake (34 acre)

Area of work unused barren land.







SANDSARA

"मैं नहीं हम"

#### Amreli, Gujarat, India

## lake development Work in 2019





## <u>Check dam</u>





#### Vatan Charitable Trust SANOSARA

#### Amreli, Gujarat, India

### <u>All villagers on work</u>







### Most awaited moments





SANOSARA

Amreli, Gujarat, India

# Finally rains















Amreli, Gujarat, India



## Positive results











#### Vatan Charitable Trust SANOSARA



#### Amreli, Gujarat, India

## Plantations drive in village





















Amreli, Gujarat, India

## Water trough based on rain water harvesting







### Satellite image of lakes to be constructed in 2020-2021

Work has been started in January 2020 but due to corona pandemic situation the work is on slow progress and will be completed till 2021

#### Phase -2 work

(Red, Purple, Pink portions)



"Catch the rain, where it falls, when it falls"