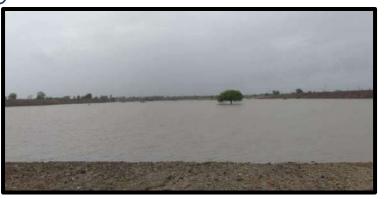

#### SANOSARA



#### Amreli, Gujarat, India

Sanosara village is located in Amreli Tehsil of Amreli district in Gujarat, India. It is situated 20km away from Amreli, which is both district & sub-district headquarter of Sanosara village.

#### Phase -1

Satellite image of village Sanosara and the constructed lake area 2019



Small lake (2.3acre) Big Lake (34 acre)

Area of work unused barren land.







SANDSARA

"मैं नहीं हम"

#### Amreli, Gujarat, India

## lake development Work in 2019





## <u>Check dam</u>





#### Vatan Charitable Trust SANOSARA

#### Amreli, Gujarat, India

### <u>All villagers on work</u>







### Most awaited moments





SANOSARA

Amreli, Gujarat, India

# Finally rains















Amreli, Gujarat, India



## Positive results











#### Vatan Charitable Trust SANOSARA



#### Amreli, Gujarat, India

## Plantations drive in village





















Amreli, Gujarat, India

## Water trough based on rain water harvesting







### Satellite image of lakes to be constructed in 2020-2021

Work has been started in January 2020 but due to corona pandemic situation the work is on slow progress and will be completed till 2021

#### Phase -2 work

(Red, Purple, Pink portions)



"Catch the rain, where it falls, when it falls"