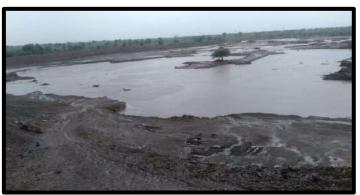

#### SANOSARA



#### Amreli, Gujarat, India

Sanosara village is located in Amreli Tehsil of Amreli district in Gujarat, India. It is situated 20km away from Amreli, which is both district & sub-district headquarter of Sanosara village.

#### Phase -1

Satellite image of village Sanosara and the constructed lake area 2019



Small lake (2.3acre) Big Lake (34 acre)

Area of work unused barren land.







SANDSARA

"मैं नहीं हम"

#### Amreli, Gujarat, India

## lake development Work in 2019





## <u>Check dam</u>





#### Vatan Charitable Trust SANOSARA

#### Amreli, Gujarat, India

### <u>All villagers on work</u>







### Most awaited moments





SANOSARA

Amreli, Gujarat, India

# Finally rains















Amreli, Gujarat, India



## Positive results











#### Vatan Charitable Trust SANOSARA



#### Amreli, Gujarat, India

## Plantations drive in village





















Amreli, Gujarat, India

## Water trough based on rain water harvesting







### Satellite image of lakes to be constructed in 2020-2021

Work has been started in January 2020 but due to corona pandemic situation the work is on slow progress and will be completed till 2021

#### Phase -2 work

(Red, Purple, Pink portions)



"Catch the rain, where it falls, when it falls"