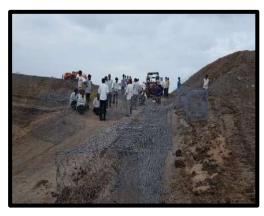

#### SANOSARA



#### Amreli, Gujarat, India

Sanosara village is located in Amreli Tehsil of Amreli district in Gujarat, India. It is situated 20km away from Amreli, which is both district & sub-district headquarter of Sanosara village.

#### Phase -1

Satellite image of village Sanosara and the constructed lake area 2019



Small lake (2.3acre) Big Lake (34 acre)

Area of work unused barren land.







SANDSARA

"मैं नहीं हम"

#### Amreli, Gujarat, India

## lake development Work in 2019





## <u>Check dam</u>





#### Vatan Charitable Trust SANOSARA

#### Amreli, Gujarat, India

### <u>All villagers on work</u>







### Most awaited moments





SANOSARA

Amreli, Gujarat, India

# Finally rains















Amreli, Gujarat, India



## Positive results











#### Vatan Charitable Trust SANOSARA



#### Amreli, Gujarat, India

## Plantations drive in village





















Amreli, Gujarat, India

## Water trough based on rain water harvesting







### Satellite image of lakes to be constructed in 2020-2021

Work has been started in January 2020 but due to corona pandemic situation the work is on slow progress and will be completed till 2021

#### Phase -2 work

(Red, Purple, Pink portions)



"Catch the rain, where it falls, when it falls"