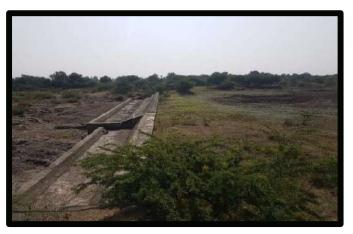

#### SANOSARA



#### Amreli, Gujarat, India

Sanosara village is located in Amreli Tehsil of Amreli district in Gujarat, India. It is situated 20km away from Amreli, which is both district & sub-district headquarter of Sanosara village.

#### Phase -1

Satellite image of village Sanosara and the constructed lake area 2019



Small lake (2.3acre) Big Lake (34 acre)

Area of work unused barren land.







SANDSARA

"मैं नहीं हम"

#### Amreli, Gujarat, India

## lake development Work in 2019





## <u>Check dam</u>





#### Vatan Charitable Trust SANOSARA

#### Amreli, Gujarat, India

### <u>All villagers on work</u>







### Most awaited moments





SANOSARA

Amreli, Gujarat, India

# Finally rains















Amreli, Gujarat, India



## Positive results











#### Vatan Charitable Trust SANOSARA



#### Amreli, Gujarat, India

## Plantations drive in village





















Amreli, Gujarat, India

## Water trough based on rain water harvesting







### Satellite image of lakes to be constructed in 2020-2021

Work has been started in January 2020 but due to corona pandemic situation the work is on slow progress and will be completed till 2021

#### Phase -2 work

(Red