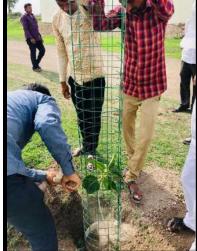

l of Amreli district in Gujarat, India. It is situated 20km away from Amreli, which is both district & sub-district headquarter of Sanosara village.

#### Phase -1

Satellite image of village Sanosara and the constructed lake area 2019



Small lake (2.3acre) Big Lake (34 acre)

Area of work unused barren land.







SANDSARA

"मैं नहीं हम"

#### Amreli, Gujarat, India

## lake development Work in 2019





## <u>Check dam</u>





#### Vatan Charitable Trust SANOSARA

#### Amreli, Gujarat, India

### <u>All villagers on work</u>







### Most awaited moments





SANOSARA

Amreli, Gujarat, India

# Finally rains















Amreli, Gujarat, India



## Positive results











#### Vatan Charitable Trust SANOSARA



#### Amreli, Gujarat, India

## Plantations drive in village





















Amreli, Gujarat, India

## Water trough based on rain water harvesting







### Satellite image of lakes to be constructed in 2020-2021

Work has been started in January 2020 but due to corona pandemic situation the work is on slow progress and will be completed till 2021

#### Phase -2 work

(Red, Purple, Pink portions)



"Catch the rain, where it falls, when it falls"