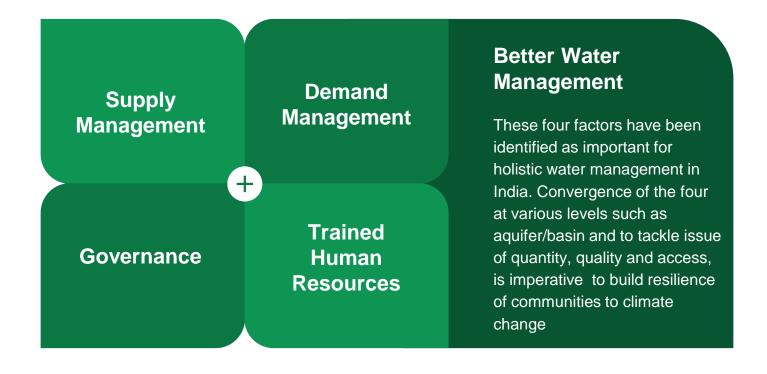

#### WHAT WORKS

DEMAND
MANAGEMENT &
SUPPLY
AUGMENTATION

Needs to be taken in conjunction