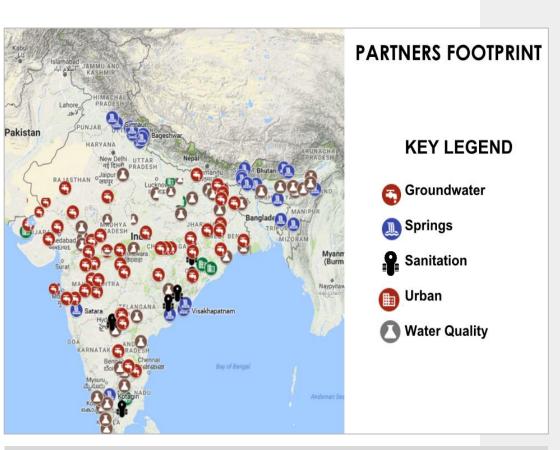

#### **OUR REACH - PGWM**

**Investing 30 Crores** 

Reaching 5,00,000 people

Using groundwater knowledge & data

20 experts have trained 500 master trainers

Over 7 years