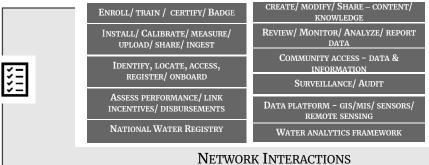

# THE PLATFORM ARCHITECTURE

DATA

INGESTIO

N

OPEN ARCHITECTURE / EXTENSIBLE/ Api's

HARDWARE AND SOFTWARE INFRASTRUCTURE