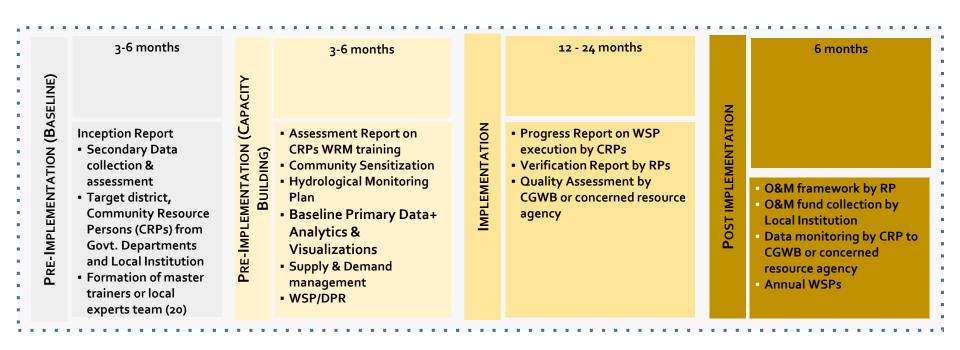

# Programme Design for Scale: Pre-Implementation, Implementation & Post Implementation

The total water security cost accounts for Rs. 15,000 to Rs. 20,000 per hectare.