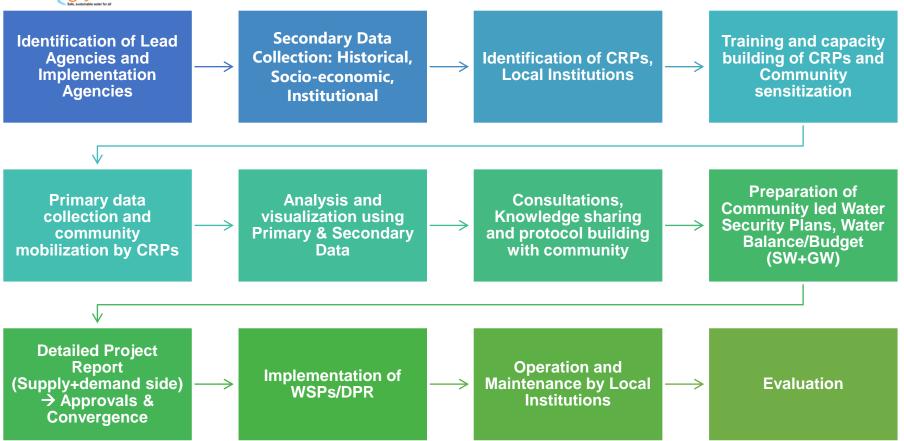

# Programme Design for Scale: Pre-Implementation, Implementation & Post Implementation

The total water security cost accounts for Rs. 15,000 to Rs. 20,000 per hectare.