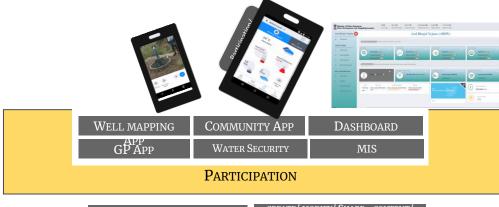

# THE PLATFORM ARCHITECTURE

DATA

INGESTIO

N

OPEN ARCHITECTURE / EXTENSIBLE/ Api's

HARDWARE AND SOFTWARE INFRASTRUCTURE