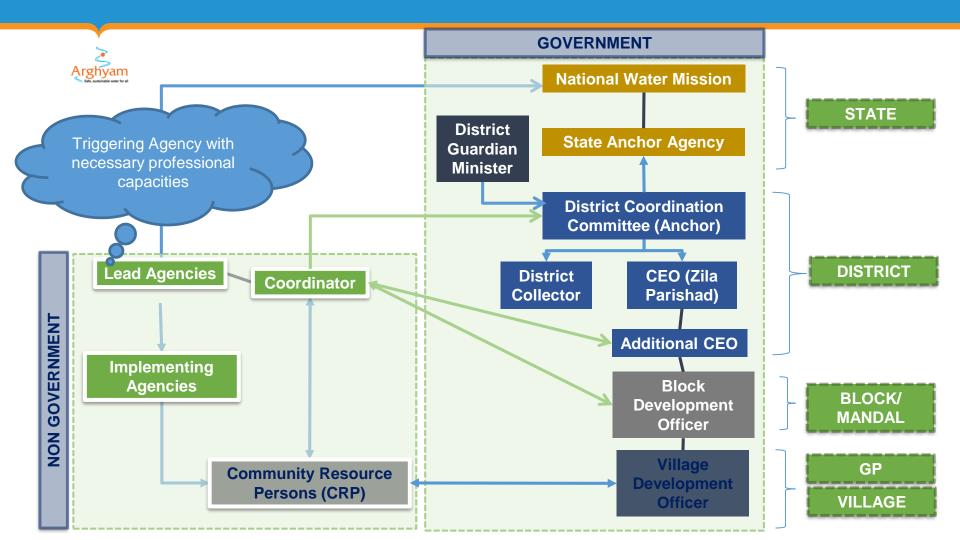

#### CONVERGENCE OF EFFORTS

Within Govt., GO-NGO, Academia is crucial BUILDING STRONG INSTITUTION

S

to sustain work, allocations, conflicts